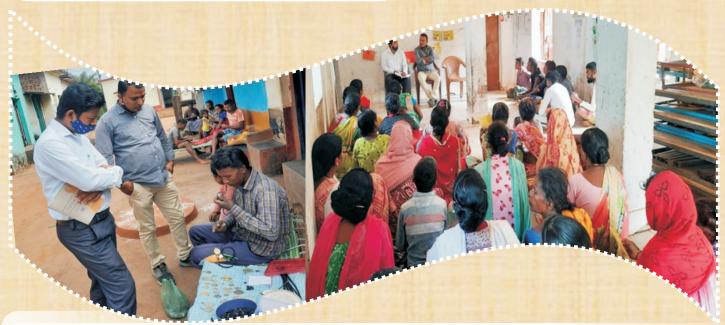

#### SKILL DEVELOPMENT TRAINING TO WOMEN ENTREPRENEUR UNDER USHA, SILAI SCHOOL TRAINING PROGRAMME

| Venue                           | Block         | Period               | Days  | Participants |
|---------------------------------|---------------|----------------------|-------|--------------|
| Maa Kanaka<br>Parmeswari Mandap | Muniguda      | 13.11.21 to 21.11.21 | 9Days | 25           |
| ITI Training centre             | Bissamkattack | 22.11.21 to 30.11.21 | 9Days | 25           |

#### **Sewing & Skill Training:**

Fist two days of training were conducted by Mr. S. Kumar Swami and Mr. Siba Sahu, who are trainers at USHA. The Sewing training started on 3rd day of this program by Mrs. Sanjukta Nath and Mrs. Prabati Khuntia, who are master trainers.