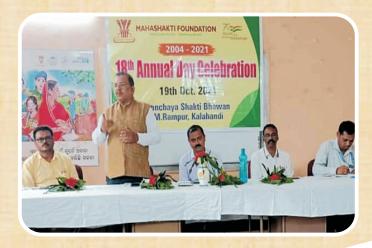

#### **Annual Day Celebration at different MAHASHAKTI offices**

MAHASHAKTI FOUNDATION

2004 - 2021

# 18th Annual Day Celebration

19th Oct. 2021

Sanchaya Shakti Bhawan M.Rampur, Kalahandi