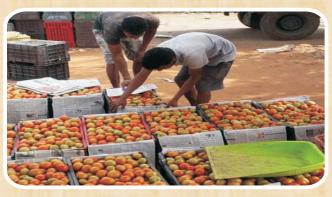

## PHOTO GALLERY

Mr Sushant Verma Regional Director- Trickle up Asia region and team Trickle up India visited to our UPMA project office at Bangomunda, Bolangir

Maa Mahadasni FPO at Loisinga started marketing of tomato to Chhattisgarh and Andhra Pradesh this year. Now farmers are getting their expected price and are getting involved in whole value chain process of the product