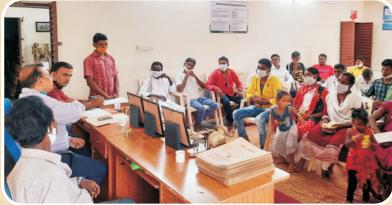

MSF organized a three days of skill development training programme at Jhigidi village from 21<sup>st</sup> to 23<sup>rd</sup> October 2021. Here participants were provided training regarding different frame work designs which are highly in demand w.r.t current market scenario. It was facilitated by Mr. Bichitrananda Sahu from Bhubaneswar, who is an expert in this field and has an experience of more than 15 years. On last day of training DDM, NABARD visited and gave many valuable inputs regarding value of this training and product marketing.