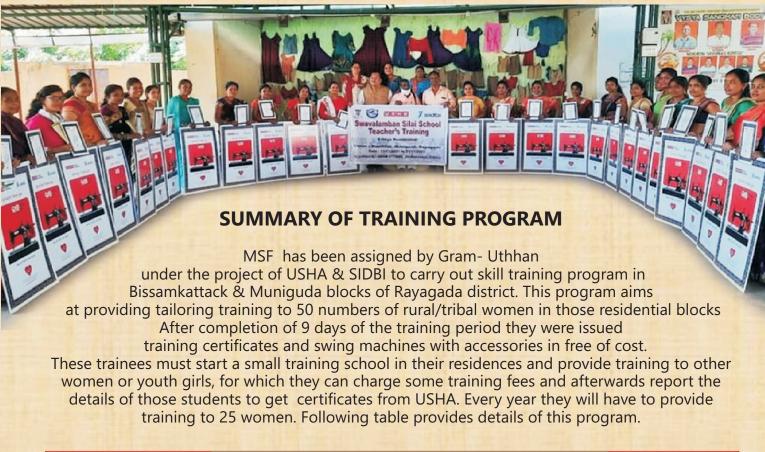

#### SKILL DEVELOPMENT TRAINING TO WOMEN ENTREPRENEUR UNDER USHA, SILAI SCHOOL TRAINING PROGRAMME

| Venue                           | Block         | Period               | Days  | Participants |
|---------------------------------|---------------|----------------------|-------|--------------|
| Maa Kanaka<br>Parmeswari Mandap | Muniguda      | 13.11.21 to 21.11.21 | 9Days | 25           |
| ITI Training centre             | Bissamkattack | 22.11.21 to 30.11.21 | 9Days | 25           |

#### **Sewing & Skill Training:**

Fist two days of training were conducted by Mr. S. Kumar Swami and Mr. Siba Sahu, who are trainers at USHA. The Sewing training started on 3rd day of this program by Mrs. Sanjukta Nath and Mrs. Prabati Khuntia, who are master trainers.