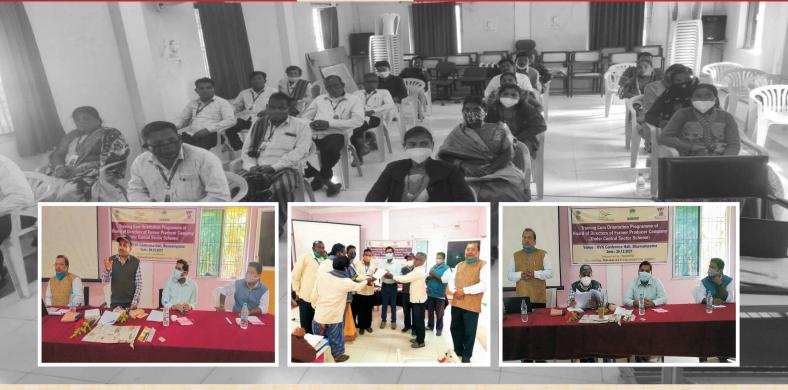

Continued..

Training program to the board of directors of FPOs promoted under central sector scheme held at KVK, Bhawanipatna today. Senior Scientist of KVK Kalahandi Dr. Amitab Panda and DDM NABARD Kalahandi Sri Malaya Kumar Meher conducted the sessions on farmers empowerment through FPO movement. CEO Mahashakti Foundation Sri Jugal Kishore Pattanayak discussed about the role/responsibility of FPOs on successful business models. 30 BOD members from 3 blocks of Kalahandi participated in the said program. Following are details of all seven FPOs with latest developments: