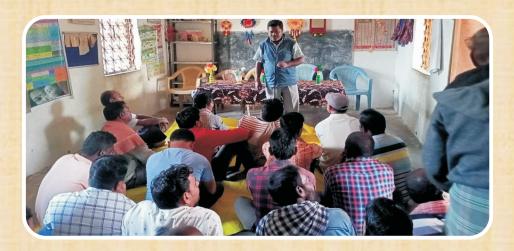

#### **Sewing & Skill Training:**

Fist two days of training were conducted by Mr. S. Kumar Swami and Mr. Siba Sahu, who are trainers at USHA. The Sewing training started on 3rd day of this program by Mrs. Sanjukta Nath and Mrs. Prabati Khuntia, who are master trainers.