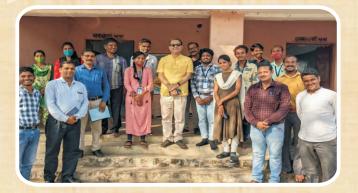

Continued..

Training program to the board of directors of FPOs promoted under central sector scheme held at KVK, Bhawanipatna today. Senior Scientist of KVK Kalahandi Dr. Amitab Panda and DDM NABARD Kalahandi Sri Malaya Kumar Meher conducted the sessions on farmers empowerment through FPO movement. CEO Mahashakti Foundation Sri Jugal Kishore Pattanayak discussed about the role/responsibility of FPOs on successful business models. 30 BOD members from 3 blocks of Kalahandi participated in the said program. Following are details of all seven FPOs with latest developments: