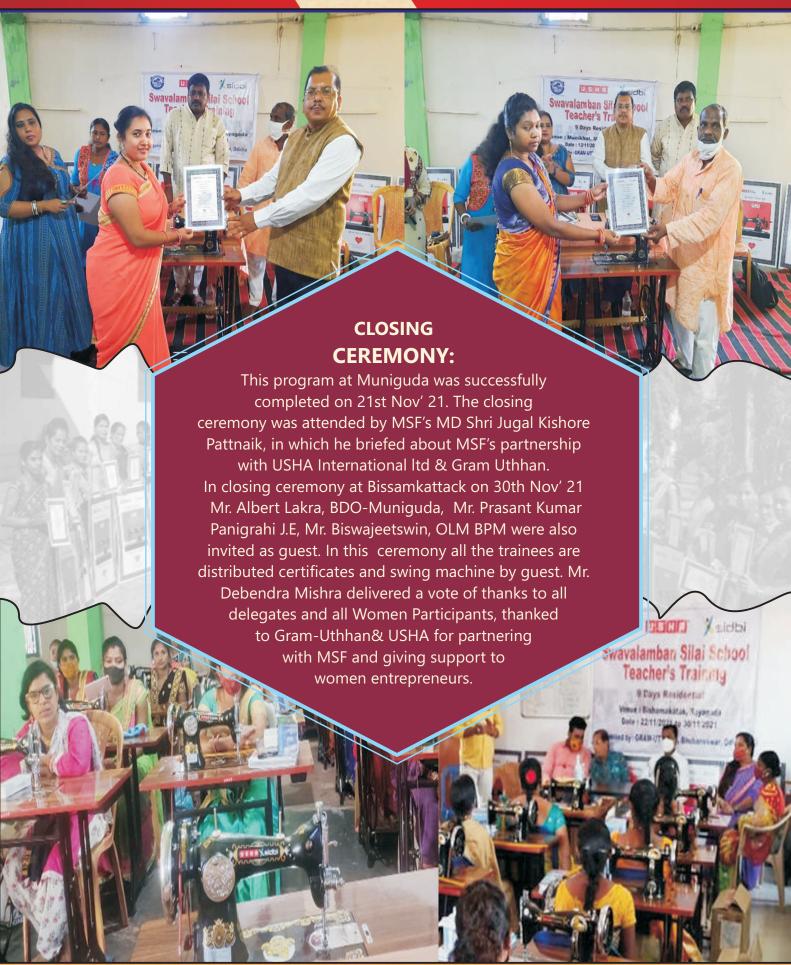

ସିଲେଇ ଶିକ୍ଷୟିତ୍ରୀ ତାଲିମ୍ ଶିବିର ଜଦ୍ଯାପିତ ନନ୍ଦ କିଶୋର ପଟ୍ଟନାୟକ ପ୍ରନିଗୁଡ଼ା,୨୧/୧୧ (ସମିସ): ରାଯାଗଡ଼ା ଜିଲ୍ଲା ମୁନିଗୁଡ଼ାର ବ୍ୟେମନ କମ୍ମାକ। ଜନନ୍ୟାକା ନେଉନ୍ୟାକ୍ତ । ଜନ୍ୟ ବ୍ୟେମ୍ବର ଓ ଉପା କମ୍ପାନୀ ସହାରତା ଓ ମହାରତ ହେମଲତା କଣ୍ଲରୁ ସାମ୍ବାଦିକ ନଦକିଶୋର ପଟ୍ଟନାରକ TIBLESCHE OF STEEL BEST OF SALDINGER STORES ରଞ୍ଚଳ ବ୍ୟକ୍ତ କ୍ରିଲିକ୍ ବ୍ରେଗିଥିବା ଶିଷ୍ଟରିତ୍ର ମାନିକ୍ ଜ୍ଞାଇଥିତା ୯ ଦିନିଆ ସିଲେଇ ଉଷଣିତା ଚାଲିମ୍ ଶିବିର The second of the second secon ଚହାଳଧିକ ହୋଇଯାଇଛି । ମହାଶକ୍ତି ପାର୍ଶକ୍ତିକର ରଚିତାର ଉତ୍କାପିତ ହୋଇଯାଇଛି । ମହାଶକ୍ତି ପାର୍ଗକ୍ତିକର प्रमाण पार्चा, राज्याच पारचा, प्रमाण प्रकार प्रमाण केलिका प्रहे केलिका स्विम् වර්වේසිට විරේඛ්ය වර්ස මිරම්ඩ වර්ඩාවකයි. 386 Ach UPIUG BB CANGO AS CENCOS PRINCIPAL AS DIRECTOR PRINCIPAL A ବର୍ଷାକ୍ରମରେ ଅନୁଷ୍ଠିତ ଚାଠ୍ୟକ୍ରମରେ ପ୍ରଖଅନ୍ତିଥି ଭାବେ ବିଷ୍ଠପାଳନୀରେ ଅନୁଷ୍ଠତ ଜାତ୍ୟକ୍ତମରେ ପ୍ରଖ୍ୟଅତହୁ ଭାବେ ଜିଲ୍ଲା ପରିଷଦ ସନ୍ଧ୍ୟ ରାମତଃ ଦେଉତର। ସନ୍ଧାନିତ ଅତିଥି ସଂସ୍ଥଳା ନଥି ଚାରିମ୍ ପ୍ରଚାନ କରିଥିଲେ । ସେଉତର ସିକ୍ଷ ସଂସ୍ଥଳା ନଥି ଚାରିମ୍ ପ୍ରଚାନ କରିଥିଲେ । ସେଉତର ସିକ୍ଷ ଓ ମହିଳା ମାନଙ୍କ ବସ ପ୍ରସ୍ତୁତି ସମ୍ପର୍କରେ ଚାଳିମ୍ ପ୍ରବାନ

ଗ୍ରାମର ୨୫ଜଣ ମହିଳାକୁ

ଙ୍ଗୋଳକ ତେବେହ ମିଶ୍ର ଧନ୍ୟତାଦ ଅପଶ କରିଥିଲେ ।

# ସିଲେଇ ଶିକ୍ଷୟିତ୍ରୀ ତାଲିମ୍ ଶିବିର ଉଦ୍ଯାପିତ

ମୁନିଗୁଡ଼ା, ୨୧/୧୧ (ଇମିସ): ରାୟଗଡା ଜିଲ୍ଲା ମୁନିଗୁଡ଼ା ସ୍ଥିତ ଶ୍ରୀ ଶ୍ରୀ ବାସବୀ କନ୍ୟାକା ପରମେଶ୍ୱରୀ କଳ୍ୟାଣ ମଧ୍ରପରେ ସିଡ଼ିବି ଓ ଉଷା କଂପାନି ସହାୟତା ତଥା ଗ୍ରାମ ଉତ୍ଥାନ ଏବଂ ମହାଶକ୍ତି ଫାଉଞ୍ଚେସନ ପରିଚାଳନାରେ ଗତ ୧୩ତାରିଖ ଠାରୁ ଆରମ୍ଭ ହୋଇଥିବା ୯ ବିନିଆ ଆବାସିକ ସ୍ୱାବଲମ୍ବନ ସିଲେଇ ବିଦ୍ୟାଳୟ ଶିକ୍ଷୟିତ୍ରୀ ତାଲିମ୍ ଶିବିର ଉଦ୍ଯାପିତ ହୋଇଯାଇଛି। ପ୍ରଥମ ବୁଇ ଦିନ ମେସିନ୍ ପ୍ରସ୍ତୁତି ଏବଂ ମରାମତି ଶିକ୍ଷା ଦିଆଯିବା ସହ ସାତ ବିନ ବ୍ୟାପୀ ଛୋଟ ପିଲା ଓ ମହିଳା ବ୍ୟବହାର କରୁଥିବା ଅଙ୍ଗବସ୍ତ୍ର ଗୁଡ଼ିକର ମାପ ସହ ପ୍ରସ୍ତୁତି ସମ୍ପର୍କରେ ତାଲିମ୍ ପ୍ରଦାନ କରାଯାଇଥିଲା। ୨୫ଟି ଗ୍ରାମର ୨ ୫ଜଣ ମହିଳାଙ୍କୁ ସିଲେଇ ବିଦ୍ୟାଳୟ ରାଜ୍ୟ ତତ୍ତ୍ୱାବଧାରକ ପ୍ରଭାତି ଖୁଣ୍ଟିଆ, ସହ ତାଲିମଦାତ୍ରୀ ସଂଯୁଦ୍ଧା ନାଥ ତାଲିମ ପ୍ରଦାନ କରିଥିଲେ । ଉଦ୍ଯାପନୀ ଉତ୍ସବରେ ତାଲିମପ୍ରାଷ୍ଟ ଶିକ୍ଷୟିତ୍ରୀଙ୍କୁ ସିଲାଇ ମେସିନ୍ଦୁ ମରାମତି ସାମଗ୍ରୀ, ସହାୟକ ପୁସ୍ତିକା, ପ୍ରମାଣପତ୍ର ପ୍ରଦାନ କରାଯାଇଥିଲା। ପ୍ରୀଉଞ୍ଜେସନ ପରିଚାଳନା ନିର୍ଦ୍ଦେଶକ ଯୁଗଳ କିଖୋର ପଟ୍ଟନାୟକଙ୍କ ମଞ୍ଚଳିତ କାର୍ଯ୍ୟକ୍ରମରେ ଜିଲ୍ଲା ପରିଷଦ ସଦସ୍ୟ ରାମଚନ୍ଦ୍ର ବେହେରା, ସାମାଜିକ କର୍ମୀ ଗୌରାଙ୍ଗ ଚରଣ ରାଉତ, ଶିକ୍ଷୟିତ୍ରୀ ହେମଲତା କଣ୍ଟୁରୁ, ସାମ୍ବାଦିକ ନନ୍ଦ୍ର କିଶୋର ପଟ୍ଟନାୟକ ସମ୍ମାନିତ ଅତିଥି ଭାବେ ଯୋଗଦେଇ ଉତ୍ସାହିତ କରିଥିଲେ । ପ୍ରକଳ୍ପ ସଂଯୋଜକ ଦେବେନ୍ଦ୍ର ମିଶ୍ର ଧନ୍ୟତାର ଅ