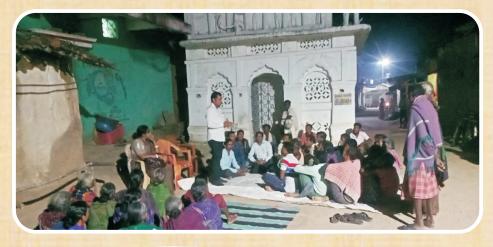

On 17<sup>th</sup> October MSF organized BODs meeting at KPPCL office, Burjuguda. It was headed by MD of MSF, Shri Jugal Kishore Pattnayak & CEO Mr. Debendra Mishra welcomed all BOD members of KPPCL and presented the production and marketing status.

MSF organized a three days of skill development training programme at Jhigidi village from 21<sup>st</sup> to 23<sup>rd</sup> October 2021. Here participants were provided training regarding different frame work designs which are highly in demand w.r.t current market scenario. It was facilitated by Mr. Bichitrananda Sahu from Bhubaneswar, who is an expert in this field and has an experience of more than 15 years. On last day of training DDM, NABARD visited and gave many valuable inputs regarding value of this training and product marketing.