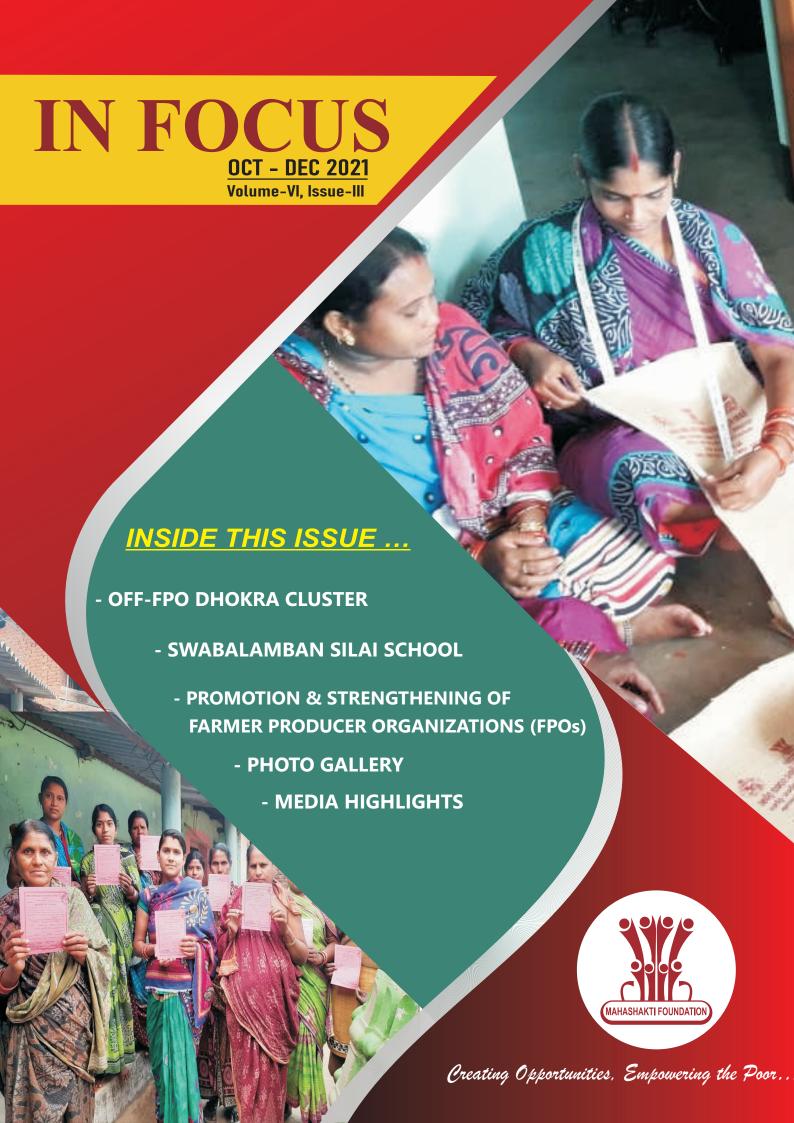

For business development of Dhokra products, artisans were contributed 1000 rupees each as a share. During this quarter we have distributed 152 nos. of share certificates to artisans of Kankeri, jhigidi and Gatiguda villages.