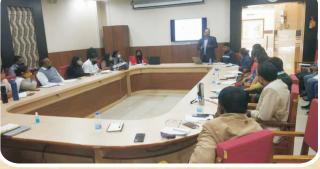

Continued..

Training program to the board of directors of FPOs promoted under central sector scheme held at KVK, Bhawanipatna today. Senior Scientist of KVK Kalahandi Dr. Amitab Panda and DDM NABARD Kalahandi Sri Malaya Kumar Meher conducted the sessions on farmers empowerment through FPO movement. CEO Mahashakti Foundation Sri Jugal Kishore Pattanayak discussed about the role/responsibility of FPOs on successful business models. 30 BOD members from 3 blocks of Kalahandi participated in the said program. Following are details of all seven FPOs with latest developments: