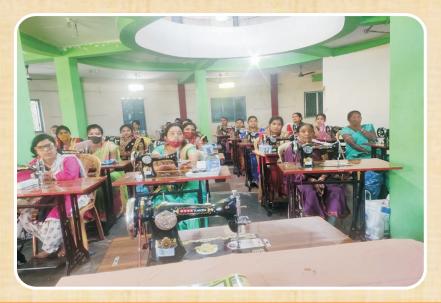

#### SKILL DEVELOPMENT TRAINING TO WOMEN ENTREPRENEUR UNDER USHA, SILAI SCHOOL TRAINING PROGRAMME

| Venue                           | Block         | Period               | Days  | Participants |
|---------------------------------|---------------|----------------------|-------|--------------|
| Maa Kanaka<br>Parmeswari Mandap | Muniguda      | 13.11.21 to 21.11.21 | 9Days | 25           |
| ITI Training centre             | Bissamkattack | 22.11.21 to 30.11.21 | 9Days | 25           |

#### **Sewing & Skill Training:**

Fist two days of training were conducted by Mr. S. Kumar Swami and Mr. Siba Sahu, who are trainers at USHA. The Sewing training started on 3rd day of this program by Mrs. Sanjukta Nath and Mrs. Prabati Khuntia, who are master trainers.