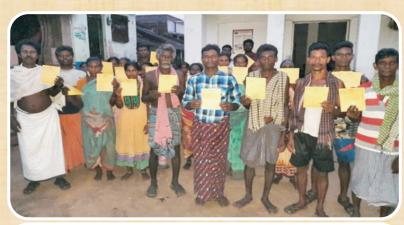

On 11<sup>th</sup> of November Mr. Souvagya Ranjan Mallick, Consultant-OFDD visited KPPCL's register office. During this visit Mr. Mallick verified all registers/files of KPPCL and visited Jhigidi & Gatiguda villages, where he interacted with artisans regarding production, marketing and support provided by NABARD. On 14th of Dec' 21 DDM, NABARD also visited to KPPCL and associated artisans.