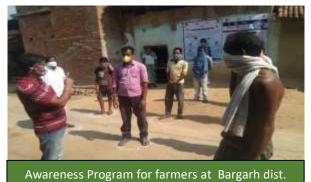

| e | Awareness on social<br>distancing,<br>Hand hygiene at<br>different rural and<br>urban areas | 10,000 HHs | Mahashakti Foundation<br>& Community | Awareness on Social distancing and<br>COVID -19 programmes were held<br>to educate the farmers, PRI<br>members through FGD and<br>information banners.                                                                                                                                               |
|---|---------------------------------------------------------------------------------------------|------------|--------------------------------------|------------------------------------------------------------------------------------------------------------------------------------------------------------------------------------------------------------------------------------------------------------------------------------------------------|
| f | Village Cleanness<br>drive                                                                  | 5000 HHs   | Mahashakti Foundation<br>& Community | Project staff members and women<br>SHGs are directly involved in the<br>village cleanness drive                                                                                                                                                                                                      |
| g | Mobilization of Local<br>recourses and skill<br>towards the income<br>generation            | 1556 HHS   | Existing Donors of<br>Mahashakti     | More than 1556 skilled women<br>from rom different project areas of<br>Kalahandi, Khurdha and Bargarh<br>are trained and started different<br>livelihood activities after linking<br>them with Banks , Financial<br>Institutions. Also they prepared<br>Masks and supplied to different<br>agencies. |