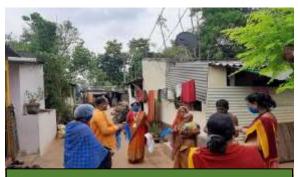

#### **Awareness Programmes :**

Lack of Awareness about the Pandemic may result otherwise. So, Team MSF decided to go to each and every villages & slums in its operational areas and educate the people on how to fight the deadly virus. They explained the people about the importance of Social Distancing and also demonstrated on the usage of face masks & 20 sec hand washing with soap and water. They also instructed the people to avoid touching their faces as it increases the chance of getting infected