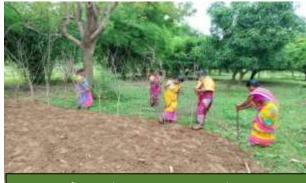

## ଜଳ ସଂରକ୍ଷଣ ଓ ଜୈବିକ ପଦ୍ଧତିରେ ପରିବା ଚାଷ

ମୁନିଗୁଡ଼ା.୨୪/୬(ଇମିସ): ମୁନିଗୁଡ଼ା ବୃହ୍ ସନର ମହକୁମା ଠାରୁ ୧୦ ଡିଲେମିଟର ଦୂର ଶିବପରର ପଞ୍ଚୟତ ଅନ୍ତର୍ଗନ ଜାଲମେରିଡି ଗ୍ରାମ ନଙ୍କାରରୁ ବର୍ଷା ନକ ଆସି କାଳିତର ସୃଷ୍ଟି କରୁଥିବା ଏକ ନାଳକୁ ପଥର ବଣ କରି ବର୍ଷା ଜଳ ସଂରକ୍ଷଣ ଶଥା କାଳିତର ନହନଦା ଓ ଏକ ପୋଖାରୀକୁ ବାନିତର ମାଡିତାରୁ

ସୁରଖା ଦେଇଜନ୍ଧି ମୁନିଗୁଳ ଭୁକ୍ ଶିବପଦର ଗ୍ରାମ ପଞ୍ଚନ୍ଦର ଡାଇଟୋରିଡ଼ି ଗ୍ରମର ୨୦ ଆରିକାସୀ ପରିକାର: ସେରିକକି ନିକନସ ଜାରୁଡ଼ାଙ୍କ ଗ୍ରମର ୨୦ ଜଣ ଆରିକାସୀ ମହିଳା ନିଜ କାଡ଼ିଲେ ନୈତିକ ଉପାଇଥିର ପାନିପରିକା ଚାଷ ଆରମ୍ଭ କରି

ଉଦାହରଣ ଗୃଷ୍ଟି କରିଛନ୍ତି। ସ୍ୱେକ୍କବେଦା ସଂସ୍ଥା ସ୍ୱଂଜ ନୃଅଦିଲ୍ଲା ସହାଯତା ଜଥା ଭାଦୀୟ ମହାହଞ୍ଜି ସଂଗଣେକସନ ଆୟୋନନରେ ଗଞ୍ଜ ବୃଦ୍ଧ ଗ୍ରାଟର ୪୦ଟି ପରିବାରକୁ ରିନିସ୍ ସହାଯତା ପ୍ରଦାନ କରାଯାଇଥିଲା। ଏହି କାର୍ଯ୍ୟକୁମକୁ ଅନୁଷ୍ଠାନର ପରିବାନନା ନିର୍ଦ୍ଦେଶକ ଯୁଗଳ କିଶେର ପହନାୟକ ସଂଯୋନନା କରିଥିବା ବେଳେ ଅନୁଷ୍ଠାନର କର୍ମକର୍ତ୍ତା ମହେଶ୍ୱର କ୍ରୁହ୍ମକାରୀ, ତପନ ନାୟକ ତଥା ପ୍ରାମ ମୁଖ୍ୟ ମେହନ ଜାକେସିକା ଏବଂ ରହ୍ନଭୁ କାନ୍ତାକ ପ୍ରମୁଖ ସହଯେଗ କରିଥିରେ।