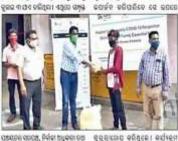

#### Making & Distribution of Masks :

The shortage of face masks was a clear trouble from the beginning. But panic buying of the masks made the situation even worse. Amid all these, the SHG women started making masks so that each and every citizen of Odisha will have an access to face masks as government made it compulsory to use while stepping out of the house. Our Team members started distribution of these masks in different villages & slums to check the spread of the virus.