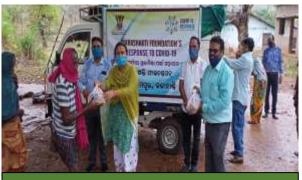

#### **Cooked Meals and Dry Food Distribution :**

The basic need of human is food. During this pandemic, when he has no income, no opportunity to work and earn, it becomes difficult for him to feed himself & his family. Then he's left with two options: either to starve or to break the lockdown rules set by the government, which will in return increase the chances of spreading of the deadly virus in the community. To avoid any such chaos, Mahashakti Foundation with the esteem support of its partners came with a humanitarian idea & started distributing cooked foods & dry foods to the deprived section of the society in its operational areas.

Distribution of Dry Ration Kit at Muniguda, Rayagada