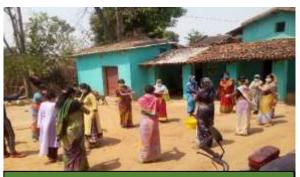

#### **Awareness Programmes :**

Lack of Awareness about the Pandemic may result otherwise. So, Team MSF decided to go to each and every villages & slums in its operational areas and educate the people on how to fight the deadly virus. They explained the people about the importance of Social Distancing and also demonstrated on the usage of face masks & 20 sec hand washing with soap and water. They also instructed the people to avoid touching their faces as it increases the chance of getting infected

Hand Wash Demonstration at Lanjigarh, Kalahandi