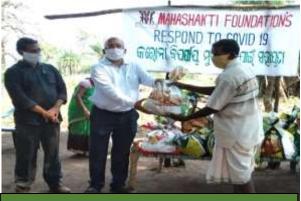

Awareness Program at Slums of Bhubaneswar

Preparation of Masks at Bargarh

#### Making & Distribution of Masks :

The shortage of face masks was a clear trouble from the beginning. But panic buying of the masks made the situation even worse. Amid all these, the SHG women started making masks so that each and every citizen of Odisha will have an access to face masks as government made it compulsory to use while stepping out of the house. Our Team members started distribution of these masks in different villages & slums to check the spread of the virus.