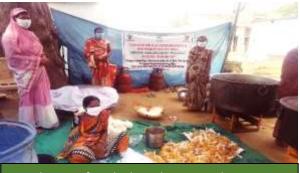

#### **Cooked Meals and Dry Food Distribution :**

The basic need of human is food. During this pandemic, when he has no income, no opportunity to work and earn, it becomes difficult for him to feed himself & his family. Then he's left with two options: either to starve or to break the lockdown rules set by the government, which will in return increase the chances of spreading of the deadly virus in the community. To avoid any such chaos, Mahashakti Foundation with the esteem support of its partners came with a humanitarian idea & started distributing cooked foods & dry foods to the deprived section of the society in its operational areas.