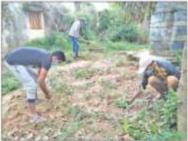

Dignity for Work Program in Kalahandi Dist .

Dignity for Work Program in Rayagada Dist .

Safe Hand Wash Practices at the tribal villages of Kalahandi, Odisha