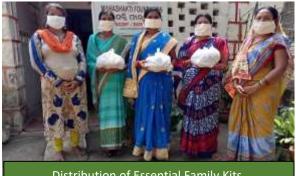

Distribution of Dry Ration Kit at Muniguda, Rayagada

#### **Activities Undertaken :**

| SI | Type of Activities<br>/Interventions                    | No HHs<br>/Persons<br>Benefited | Supported by                                                                                                                            | Description                                                                                                                                                                                                                                                          |
|----|---------------------------------------------------------|---------------------------------|-----------------------------------------------------------------------------------------------------------------------------------------|----------------------------------------------------------------------------------------------------------------------------------------------------------------------------------------------------------------------------------------------------------------------|
| а  | Distribution of Masks                                   | 1,56,000<br>Persons             | ACC TRUST, Bargarh<br>(CSR) Vedanta Limited<br>Lanjigarh (CSR)<br>Bargarh, Municipality,<br>Bargarh, Odisha<br>SIDBI PSIG, BBSR         | 1,56,000 masks has been stitched<br>and distributed to the community<br>through the Women Federations<br>i.e Shaktimayee Foundation,<br>Kalapunaruthan Producer<br>Company and Pratignya Trust at<br>Kalahandi Bargarh and Khurdha<br>districts of Odisha            |
| b  | Distribution of<br>Essential Family Kit<br>(Dry Ration) | 5,500 HHs                       | Individual Donors<br>ACC TRUST, Bargarh,<br>Municipality, Bargarh<br>GOONJ, New Delhi<br>Habitat For Humanity<br>Milaap Social Ventures | 5,500 Dry food and Sanitation Kits<br>(Rice, Dal, Sugar, Suji, Atta, Tea,<br>Turmeric Packets, Soya Badi,<br>Biscuits, Salt, Chuda, Oil, Onion,<br>Potato, Bath Soaps, Washing<br>Powder, Sanitiser, Napkin.<br>Vegetable Seeds, Masks etc.) has<br>been distributed |
| С  | Disinfection sprays in<br>Households                    | 35,400 HHS                      | ACC TRUST, Bargarh,<br>Municipality, Bargarh,                                                                                           | Village Sanitization and spray of<br>disinfection with bleaching has<br>been done in different areas                                                                                                                                                                 |
| d  | Cooked meal<br>distribution to people<br>by SHGS        | 4,000 HHS                       | Municipality, Bargarh,<br>Women SHG                                                                                                     | Till date, 18,200 cooked meal<br>packets has been provided to the<br>needy and also to the people who<br>are completely dependent on<br>outside food courts and hotels. The<br>SHG women took the lead with the<br>support of Municipality.                          |