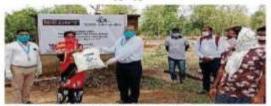

ମହାଞ୍ଚି ପାରକେବନ ତରସଂଗୁ ତୁଞ୍ଚ ସହାରତରେ ମ.ଗମପୁର ବୁକ ମଶିନେରା ପଞ୍ଚରତର ଅଭିବସୀ ଅଧୁଞ୍ଚିତ ମଶିନେରା ଓ ଭୁଗସୁଣ୍ଣ ଗାଁର ୮୦ ଟି ଗରିକ ଅଭିବାସୀ ପରିଗରକୁ ରାସନ ଓ ପରିମ ବଣତ ଭରାସାଇଛି । ଏହାସହ ଗ୍ରମା ଏହାସହ ମହ୍ଜ ବଣତ, ପେଞ୍ଚରା ପରିଷର କରିବା ସହ ଜନ୍ମିବରିଚା ପରିମ ତାଞ୍ଚ ଆରମ୍ଭ କରିଥିରେ । ଏହି କାର୍ଯକ୍ରମରେ ବିଡିଷ ରୁମାନ ଜନ୍ପି ପ୍ରଥା ଅନୁଜ ସେକସରେ । ସେମାସହ ପ୍ରମାସ ଭୋକଙ୍କୁ ବିଭିନ୍ନ ସରକାରୀ ସେହନାରେ ସମିଳ ହେବାକୁ ଆହାଟ ସେକସରେ । ସେମାସହ ପାଇଁ ଭବିତ୍ତ ବିଭିନ୍ନ ସରକାରୀ ସେହନାରେ ସମିଳ ହେବାକୁ ଆହାଟ ସେକସରେ । ସେମାସହ ପାଇଁ ଭବିତ୍ତ ବିଭିନ୍ନ ସରକାରୀ ସେହନାର ସମିଳ ହେବାକୁ ଅନ୍ତାନ ସେକସରେ । ସେମାସହ ପାଇଁ ଭବିତ୍ତ ବିଭିନ୍ନ ସରକାରୀ ସେହନାର ସମିଳ ହେବାକୁ ଅନ୍ତାନ ସେକସରେ । ସେମାସହ ପାଇଁ ଭବିତ୍ତ ବିଭିନ୍ନ ସରକାରୀ ସେହନା ବିଷରରେ ପ୍ରତମ ବେଇଥିଲେ । ମହାନାକି ପାଇକେସେସର । ସେହିତ ସରକାରୀ ନିସମ ମାନିକାକୁ ପାରାମର୍ଶ ଦେଇଥିଲେ । କୋର୍ଟିଷ ମାଏକ, କରୁଣ କାସ ପ୍ରସ୍ଥାହ ସହରସାଡ କରିଥିଲେ ।



# ପ୍ରବାସୀ ଓଡ଼ିଆଙ୍କୁ ଶୁଖିଲା ଖାଦ୍ୟ ବଣ୍ଣନ



ମଦନପୂର,୩୮୬° ମାରାମପୁର ବୁଜ ଅକ୍ତର୍ଗତ ମୋଜନଗିଗା ପଞ୍ଚାଥନର ପଶ୍ଚସଦର, ଜନୋକାହାଲି ଗ୍ରାମରେ ଗୁଞ୍ଚା ଅନୁଷାନ ସହାଯତାରେ ସେହ୍ଲାସେବା ଅନୁଷାନ ମହାଏକ୍ଟି ସୀଇଶ୍ଚେସନ ପଥରୁ ୩୦ନି ପ୍ରକାସା ଶ୍ରମିକ ପରିବାରଙ୍କୁ ଅଦ୍ୟାଦଶ୍ୟକ ରାସନ ସାମଖ୍ରା ବଣନ କରାଯାଇଛି । ଏହି ରାସନ ସାମସ୍ତ୍ରୀ ବଣନ ଅଦସରରେ ପ୍ରକାସ ଶ୍ରମିକମାନେ ସେମାନଙ୍କ ଗ୍ରାମରେ ସହୁତୀ କାର୍ଯ୍ୟକ୍ରମ କରାଯାଇଥିଲା । ଏହି ପନିପରିବା ତାଷ ଆରମ୍ଭ କରିଥିଲେ । ପ୍ରକାସୀ ଶ୍ରମିକ ପରିବାରଗୁଡ଼ିକୁ ଭୁଇ ସସାହ ଚଳିବା ପାଇଁ ସାମସ୍ତ୍ରୀ ପ୍ରକାନ କରାଯାଇଥିଲା । ଏହି ଅନସରରେ ମହାଶଙ୍କି ସୀଇଶ୍ଚେସନର ପରିବାନନା ନିର୍ଦ୍ଦେଶନ ଯୁଗଳ ବିଶୋର ପଙ୍ଗନାୟନ ରପ୍ଳିତ ରହି ବଞ୍ଜତା ପାଇଁ ସାମସ୍ତ୍ରୀ ପ୍ରକାନ କରାଯାଇଥିଲା । ଏହି ଅନସରରେ ମହାଶଙ୍କି ପାଇଶ୍ଚେସନର ପରିବାନନା ନିର୍ଦ୍ଦେଶନ ଯୁଗଳ ବିଶୋର ପଙ୍ଗନାୟକ ରପ୍ଳିତ ରହି ବଞ୍ଜତା ଅନୁସାରେ ନିଜ ଅଞ୍ଚନରେ ରେଜନଗାର କରିବା ପାଇଁ ଆହାନ ନେଇଥିରେ ସ ପାଇକା ପାଇଁ ମାଷ୍ଟ ଓ ସାମର୍ଜିକ ତୁରତା ରାଥା କରିବା ପାଇଁ ସମସ୍ତଙ୍କୁ ବିଭେବନ କରାଇଥିଲେ । ଅନ୍ୟମାନଙ୍କ ମଧ୍ୟରେ କିଳୟ ନାଏକ, ନୋ