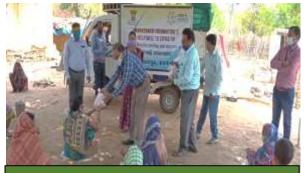

#### **Cooked Meals and Dry Food Distribution :**

The basic need of human is food. During this pandemic, when he has no income, no opportunity to work and earn, it becomes difficult for him to feed himself & his family. Then he's left with two options: either to starve or to break the lockdown rules set by the government, which will in return increase the chances of spreading of the deadly virus in the community. To avoid any such chaos, Mahashakti Foundation with the esteem support of its partners came with a humanitarian idea & started distributing cooked foods & dry foods to the deprived section of the society in its operational areas.

Distribution of Dry Ration Kit at Muniguda, Rayagada