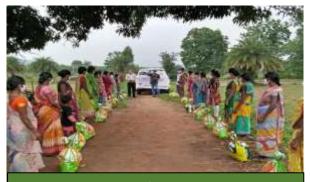

Distribution of Essential Family Kits.

Distribution of Household Kits to Migrant Workers

Distribution of Household Kits by BDO, M Rampur.

Support against Dignity for Work in Rayagada Dist.

Dignity for Work Program in Rayagada Dist .