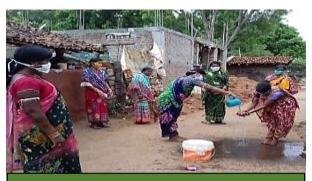

omen started making masks so that each and every citizen of Odisha will have an access to face masks as government made it compulsory to use while stepping out of the house. Our Team members started distribution of these masks in different villages & slums to check the spread of the virus.



#### **Awareness Programmes :**

Lack of Awareness about the Pandemic may result otherwise. So, Team MSF decided to go to each and every villages & slums in its operational areas and educate the people on how to fight the deadly virus. They explained the people about the importance of Social Distancing and also demonstrated on the usage of face masks & 20 sec hand washing with soap and water. They also instructed the people to avoid touching their faces as it increases the chance of getting infected



Hand Wash Demonstration at Lanjigarh, Kalahandi





#### **Cooked Meals and Dry Food Distribution :**

The basic need of human is food. During this pandemic, when he has no income, no opportunity to work and earn, it becomes difficult for him to feed himself & his family. Then he's left with two options: either to starve or to break the lockdown rules set by the government, which will in return increase the chances of spreading of the deadly virus in the community. To avoid any such chaos, Mahashakti Foundation with the esteem support of its partners came with a humanitarian idea & started distributing cooked foods & dry foods to the deprived section of the society in its operational areas.



Distribution of Dry Ration Kit at Muniguda, Rayagada

#### **Activities Undertaken :**

| SI |