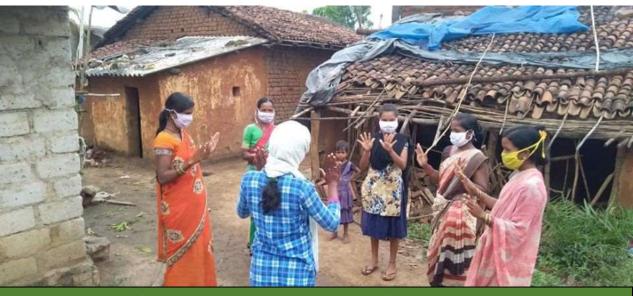

#### **Awareness Programmes :**

Lack of Awareness about the Pandemic may result otherwise. So, Team MSF decided to go to each and every villages & slums in its operational areas and educate the people on how to fight the deadly virus. They explained the people about the importance of Social Distancing and also demonstrated on the usage of face masks & 20 sec hand washing with soap and water. They also instructed the people to avoid touching their faces as it increases the chance of getting infected